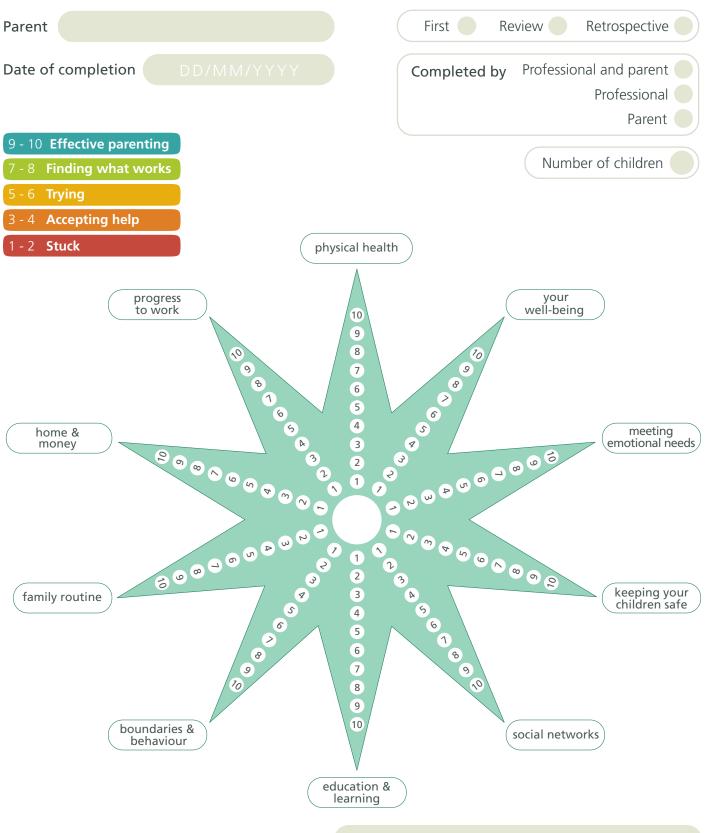

## **Star Notes**

**1** Physical health

2 Your well-being

**3** Meeting emotional needs

4 Keeping your child safe

**5** Social networks

Page 2 Family Star Plus<sup>™</sup>© Triangle Consulting Social Enterprise Ltd | www.outcomesstar.org.uk The Star Chart must be used with the Scales and workers trained by a licensed Star trainer

## **Star Notes**

6 Education and learning

7 Boundaries and behaviour

8 Family routine

9 Home and money

10 Progress to work